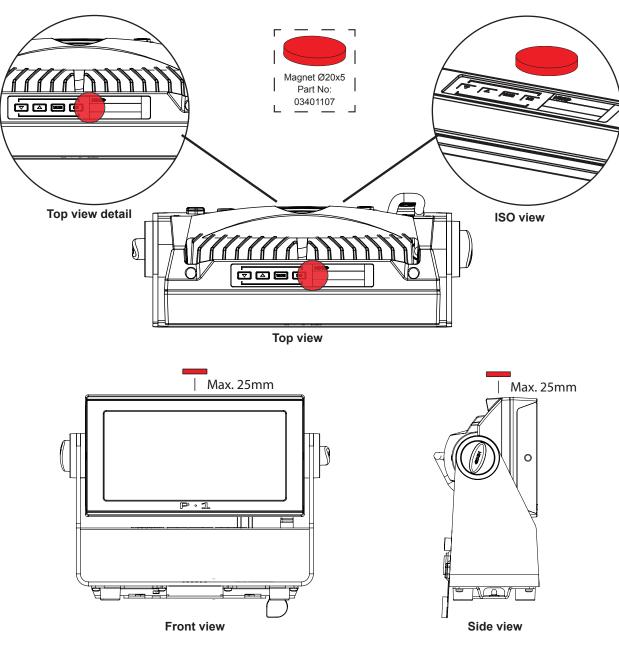

## **P-1 Safety Function**

The P-1 comes with a safety function, which is activated by placing a magnet over the display of the fixture. By doing so, all the output and display features are instantly disabled, and only charging is possible.

This safety function is intended for transport in flight cases, ensuring that the battery will not discharge during transport or storage.

The magnet must be placed within a certain distance from the display (max. 25mm), and in the area between the 'ESC' key and the display.

The magnet is included when acquiring a P-1, and it is also available through your SGM dealer.

The SGM P-1 flight cases has a proper slot for the magnet in the SIP inlay, located on the side where the display will be touching while stored. For safety and warranty reasons, it is highly recommended to adapt this function to the P-1 custom-made flight cases.